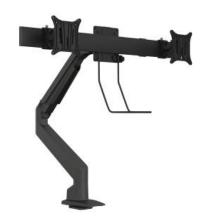

## M VESA Gas Lift Arm Single Black w. Duo Crossbar

Article: 7 350 073 735 921

M VESA Gas Lift Arm Single Black w. Duo Crossbar - Mounting kit ( articulating arm, desk clamp mount ) for 2 x LCD display - aluminum - black - screen size: 15" - 28"

## Specification

M VESA Gas Lift Arm Single Black w. Duo Crossbar

For screen size: 15-28"

 VESA standard:
 75x75 100x100 mm

 Article No:
 7 350 073 735 921

Colour: Black

Screen weight: Min. 2 x 1 kg - Max. 2 x 5 kg

As crossbar weight is 1.75 kg, max screen weight is 8.25

kg

Function: Gas driven piston

Warranty: 2 years

Weight: 3.4 kg + 1.75 kgTilt angle: +75 - -45 degreesTurn angle: +90 - -90 degrees

Rotate: 90 degrees